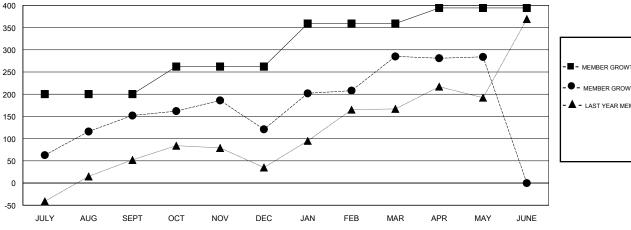

## GOALS AND ACTUAL MEMBERS CUMULATIVE

| -=-        | MEMBER GROWTH NET GOAL        |
|------------|-------------------------------|
| - • -      | MEMBER GROWTH ACTUAL          |
| - <b>A</b> | - LAST YEAR MEMBERSHIP ACTUAL |
|            |                               |
|            |                               |
|            |                               |