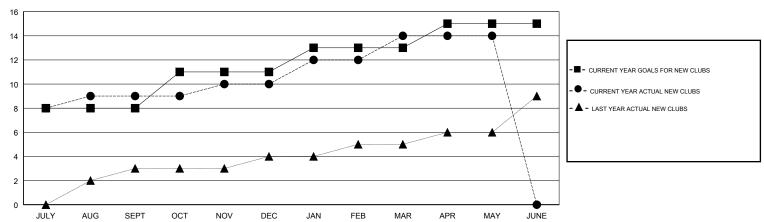

| 0             | JULY/AUG/SEPT         | 200                       | 289                     | 130                                                |
| OCT/NOV/DEC           | 3             | 1         | 4             | OCT/NOV/DEC           | 62                        | 67                      | 96                                                 |
| JAN/FEB/MAR           | 2             | 4         | 1             | JAN/FEB/MAR           | 97                        | 264                     | 70                                                 |
| APR/MAY/JUNE          | 2             | 0         | 0             | APR/MAY/JUNE          | 35                        | 67                      | 68                                                 |

#### GOALS AND ACTUAL NEW CLUBS CUMULATIVE



## GOALS AND ACTUAL MEMBERS CUMULATIVE



| -=-        | MEMBER GROWTH NET GOAL        |
|------------|-------------------------------|
| - • -      | MEMBER GROWTH ACTUAL          |
| - <b>A</b> | - LAST YEAR MEMBERSHIP ACTUAL |
|            |                               |
|            |                               |
|            |                               |

| DROPPED CLUBS: 5 |     |
|------------------|-----|
| DROPPED MEMBERS  |     |
| DECEASED         | 4   |
| CLUB CANCELLED   | 92  |
| OTHER            | 268 |
| TOTAL            | 364 |

| 60 CLUBS OF 93 ADDED 1 OR MORE |   |
|--------------------------------|---|
| NEW MEMBERS                    |   |
|                                |   |
|                                | i |
|                                | ı |

M